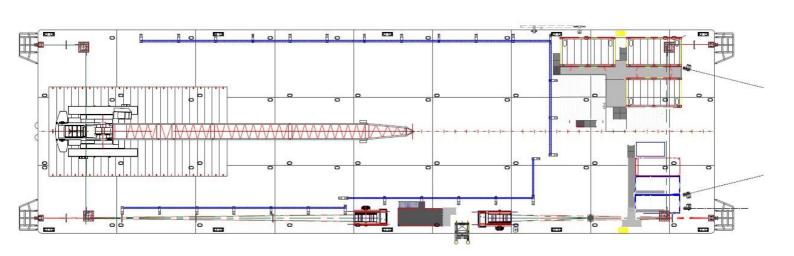

### Multipurpose lifting solution

The K9128 is a flattop work barge with a large open deck space that is perfectly suitable for carrying heavy loads and is surrounded with a bin wall that allows for the secured stacking of materials. Installed on the barge is a strong 4 point mooring system for safe and secure mooring capabilities. With its shallow draft it can easily operate in near coastal waters and with its stable seagoing behavior it can also perfectly be deployed in further offshore operating area's as well.

| DECK EQUIPMENT                                |
|-----------------------------------------------|
| 4 point mooring system                        |
| 4 winches of each 35 [t]                      |
| 5x5 tons delta flipper anchors                |
| 12 persons accommodation                      |
| Mess room, change room, sanitary and offices. |
| 20m3 Fuel storage                             |
| 25m3 Fresh Water storage                      |
| Food storage                                  |
| 2x generator 230/400v                         |
|                                               |