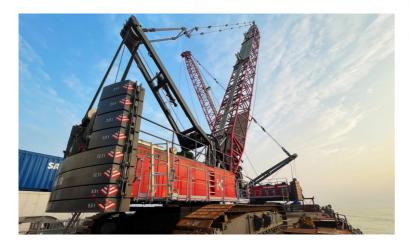

#### CRANE LIEBHERR HS 8200 HD

Crawler crane

Maximum lifting capacity 200t

Minimum boom length 20.00 m

Maximum boom length 68.00 m

#### **CRANE LIEBHERR HS 8300 HD**

Crawler crane

Maximum lifting capacity300tMinimum boom31.00 mMaximum boom length84.20 m