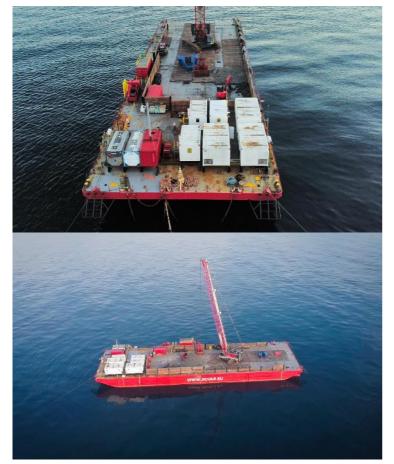

### Multipurpose lifting solution

The K9128 is a flattop work barge with a large open deck space that is perfectly suitable for carrying heavy loads and is surrounded with a bin wall that allows for the secured stacking of materials. Installed on the barge is a strong 4 point mooring system for safe and secure mooring capabilities. With its shallow draft it can easily operate in near coastal waters and with its stable seagoing behavior it can also perfectly be deployed in further offshore operating area's as well.

The K9128 features the ability to fill gas and oxygen bottles used for cutting operations since it's outfitted with an oxygen factory and gas bottle filling station.

The K9128 is currently equipped with a HS8200 HD crawler crane however, it can also be equipped with a HS8300 HD depending on heavy lifting requirements of the project.