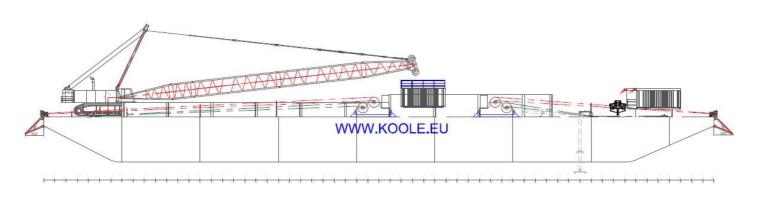

### Multipurpose lifting solution

The K9128 is a flattop work barge with a large open deck space that is perfectly suitable for carrying heavy loads and is surrounded with a bin wall that allows for the secured stacking of materials. Installed on the barge is a strong 4 point mooring system for safe and secure mooring capabilities. With its shallow draft it can easily operate in near coastal waters and with its stable seagoing behavior it can also perfectly be deployed in further offshore operating area's as well.

#### CRANE LIEBHERR HS 8200 HD

Crawler crane

Maximum lifting capacity 200t

Minimum boom length 20.00 m

Maximum boom length 68.00 m

#### **CRANE LIEBHERR HS 8300 HD**

Crawler crane

Maximum lifting capacity300tMinimum boom31.00 mMaximum boom length84.20 m