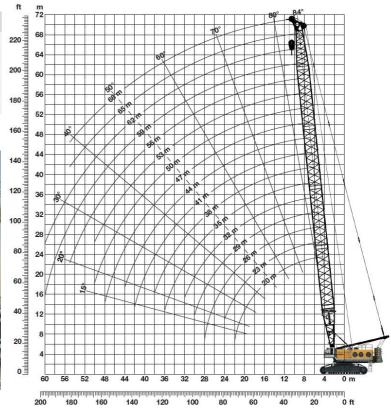

#### **CRANE LIEBHERR HS 8300 HD**

Crawler crane

Maximum lifting capacity300tMinimum boom31.00 mMaximum boom length84.20 m