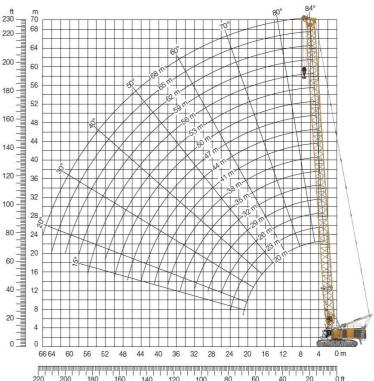

#### CRANE LIEBHERR HS 8200 HD

Crawler crane

Maximum lifting capacity 200t

Minimum boom length 20.00 m

Maximum boom length 68.00 m