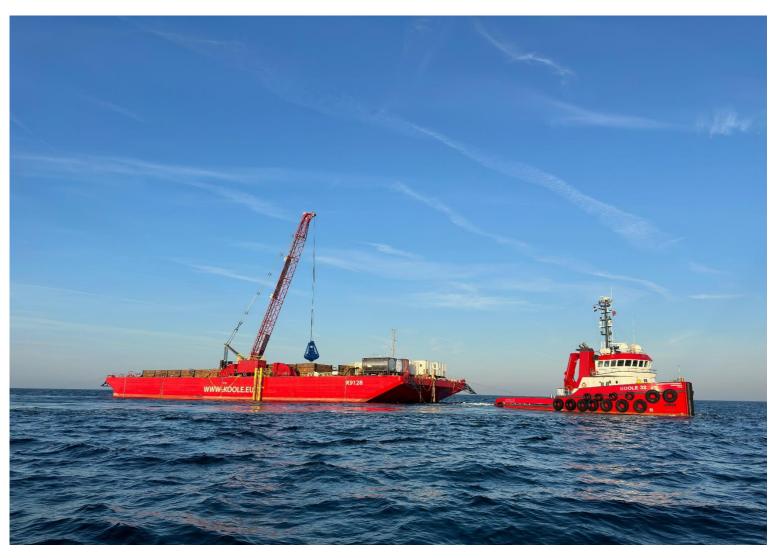

## WORK BARGE K9128 WITH 200 OR 300 TON CRAWLER CRANE

### Multipurpose lifting solution

The K9128 is a flattop work barge with a large open deck space that is perfectly suitable for carrying heavy loads and is surrounded with a bin wall that allows for the secured stacking of materials. Installed on the barge is a strong 4 point mooring system for safe and secure mooring capabilities. With its shallow draft it can easily operate in near coastal waters and with its stable seagoing behavior it can also perfectly be deployed in further offshore operating area's as well.

The K9128 features the ability to fill gas and oxygen bottles used for cutting operations since it's outfitted with an oxygen factory and gas bottle filling station.

The K9128 is currently equipped with a HS8200 HD crawler crane however, it can also be equipped with a HS8300 HD depending on heavy lifting requirements of the project.