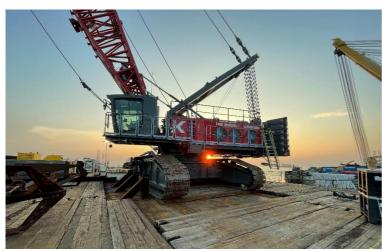

#### CRANE LIEBHERR HS 8200 HD

Crawler crane

Maximum lifting capacity 200t

Minimum boom length 20.00 m

Maximum boom length 68.00 m

#### **CRANE LIEBHERR HS 8300 HD**

Crawler crane

Maximum lifting capacity300tMinimum boom31.00 mMaximum boom length84.20 m