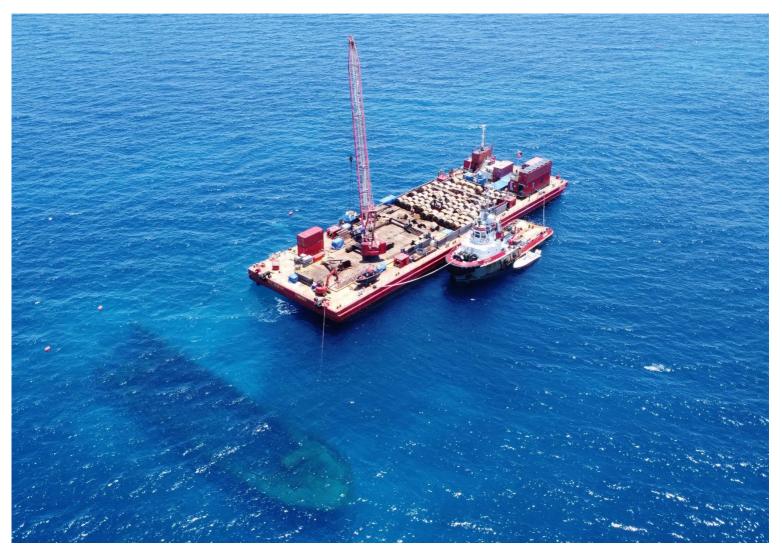

# **WORK BARGE K9127** *Multipurpose lifting solution*

The K9127 is a flattop work barge with a large open deck space that is perfectly suitable for carrying heavy loads and is surrounded with a bin wall that allows for the secured stacking of materials. Installed on the barge is a strong 4 point mooring system for safe and secure mooring capabilities. With its shallow draft it can easily operate in near coastal waters and with its stable seagoing behavior it can also perfectly be deployed in further offshore operating area's as well.

The K9128 features the ability to fill gas and oxygen bottles used for cutting operations since it's outfitted with an oxygen factory and gas bottle filling station.

The K9127 is currently equipped with a HS895 HD crawler crane however, it can also be equipped with a HS8200 HD or HS8300 HD crawler crane depending on heavy lifting requirements of the project.

# WORK BARGE K9127 WITH 200 OR 300 TONS CRAWLER CRANE

Multipurpose lifting solution