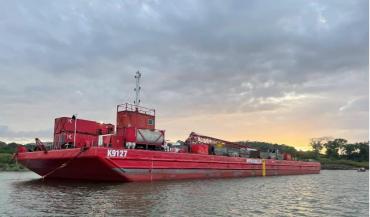

# **WORK BARGE K9127** *Multipurpose lifting solution*

The K9127 is a flattop work barge with a large open deck space that is perfectly suitable for carrying heavy loads and is surrounded with a bin wall that allows for the secured stacking of materials. Installed on the barge is a strong 4 point mooring system for safe and secure mooring capabilities. With its shallow draft it can easily operate in near coastal waters and with its stable seagoing behavior it can also perfectly be deployed in further offshore operating area's as well.

The K9128 features the ability to fill gas and oxygen bottles used for cutting operations since it's outfitted with an oxygen factory and gas bottle filling station.

The K9127 is currently equipped with a HS895 HD crawler crane however, it can also be equipped with a HS8200 HD or HS8300 HD crawler crane depending on heavy lifting requirements of the project.

# WORK BARGE K9127 WITH 200 OR 300 TONS CRAWLER CRANE

Multipurpose lifting solution