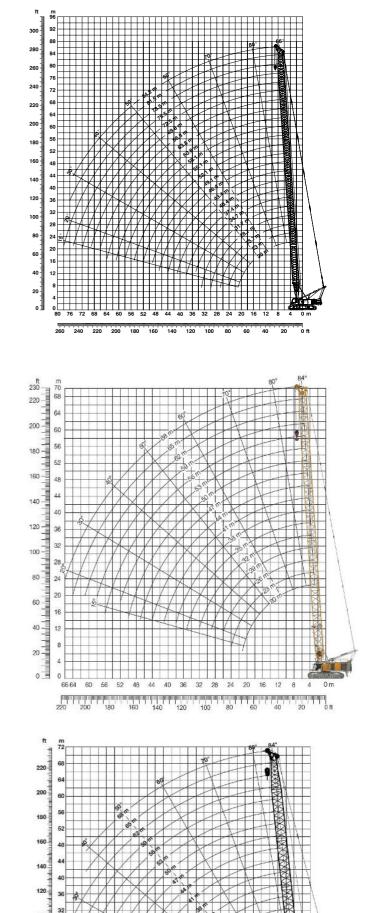

### DECK EQUIPMENT

5 point mooring system

5 winches of each 40 [t]

5t delta flipper anchors

Day time accommodation

Fuel storage on board + generator 230/240v

| CRANE HS895 HD           |         |
|--------------------------|---------|
| Crawler crane            |         |
| Maximum lifting capacity | 200t    |
| Minimum boom length      | 20.00 m |
| Maximum boom length      | 84.20 m |

#### CRANE HS8200 HD

| Crawler crane            |         |
|--------------------------|---------|
| Maximum lifting capacity | 200t    |
| Minimum boom length      | 20.00 m |
| Maximum boom length      | 68.00 m |

| CRANE HS8300 HD          |         |
|--------------------------|---------|
| Crawler crane            |         |
| Maximum lifting capacity | 300t    |
| Minimum boom length      | 20.00 m |
| Maximum boom length      | 84.20 m |