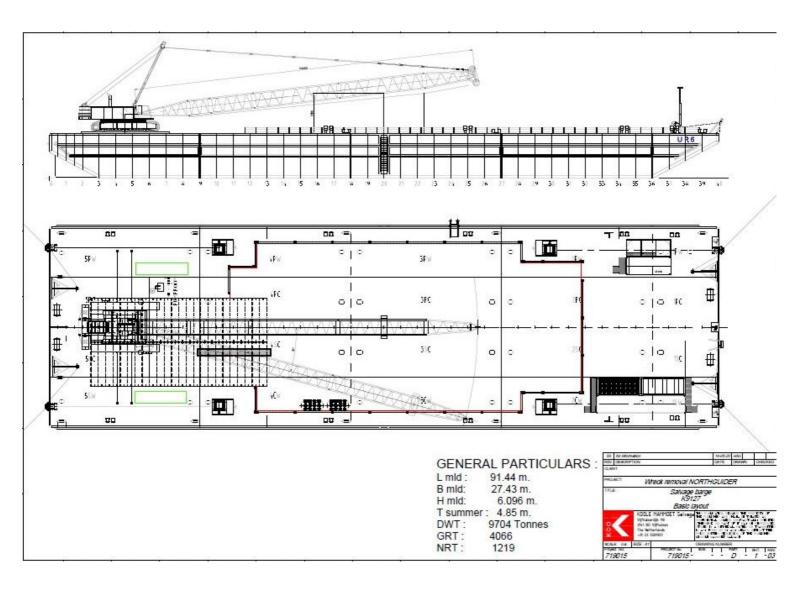

| Length overall | 91,4 [m]  |
|----------------|-----------|
| Breadth        | 27,44 [m] |
| Depth          | 6.00 [m]  |
| Draft          | 0.85 [m]  |
| Dwt            | 9.704 [t] |

### DECK EQUIPMENT

5 point mooring system

5 winches of each 40 [t]

5t delta flipper anchors

Day time accommodation

Fuel storage on board + generator 230/240v

| CRANE HS895 HD           |         |
|--------------------------|---------|
| Crawler crane            |         |
| Maximum lifting capacity | 200t    |
| Minimum boom length      | 20.00 m |
| Maximum boom length      | 84.20 m |

#### CRANE HS8200 HD

| Crawler crane            |         |
|--------------------------|---------|
| Maximum lifting capacity | 200t    |
| Minimum boom length      | 20.00 m |
| Maximum boom length      | 68.00 m |

| CRANE HS8300 HD          |         |
|--------------------------|---------|
| Crawler crane            |         |
| Maximum lifting capacity | 300t    |
| Minimum boom length      | 20.00 m |
| Maximum boom length      | 84.20 m |