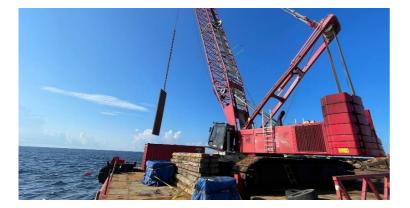

# **WORK BARGE K9127** *Multipurpose lifting solution*

The K9127 is a flattop work barge with a large open deck space that is perfectly suitable for carrying heavy loads and is surrounded with a bin wall that allows for the secured stacking of materials. Installed on the barge is a strong 4 point mooring system for safe and secure mooring capabilities. With its shallow draft it can easily operate in near coastal waters and with its stable seagoing behavior it can also perfectly be deployed in further offshore operating area's as well.

The K9128 features the ability to fill gas and oxygen bottles used for cutting operations since it's outfitted with an oxygen factory and gas bottle filling station.

The K9127 is currently equipped with a HS895 HD crawler crane however, it can also be equipped with a HS8200 HD or HS8300 HD crawler crane depending on heavy lifting requirements of the project.