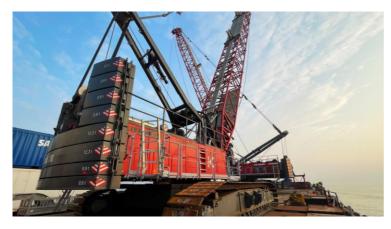

# **WORK BARGE K9127** *Multipurpose lifting solution*

The K9127 is a flattop work barge with a large open deck space that is perfectly suitable for carrying heavy loads and is surrounded with a bin wall that allows for the secured stacking of materials. Installed on the barge is a strong 4 point mooring system for safe and secure mooring capabilities. With its shallow draft it can easily operate in near coastal waters and with its stable seagoing behavior it can also perfectly be deployed in further offshore operating area's as well.

### DECK EQUIPMENT

5 point mooring system

5 winches of each 40 [t]

5t delta flipper anchors

Day time accommodation

Fuel storage on board + generator 230/240v

| CRANE HS895 HD           |         |
|--------------------------|---------|
| Crawler crane            |         |
| Maximum lifting capacity | 200t    |
| Minimum boom length      | 20.00 m |
| Maximum boom length      | 84.20 m |