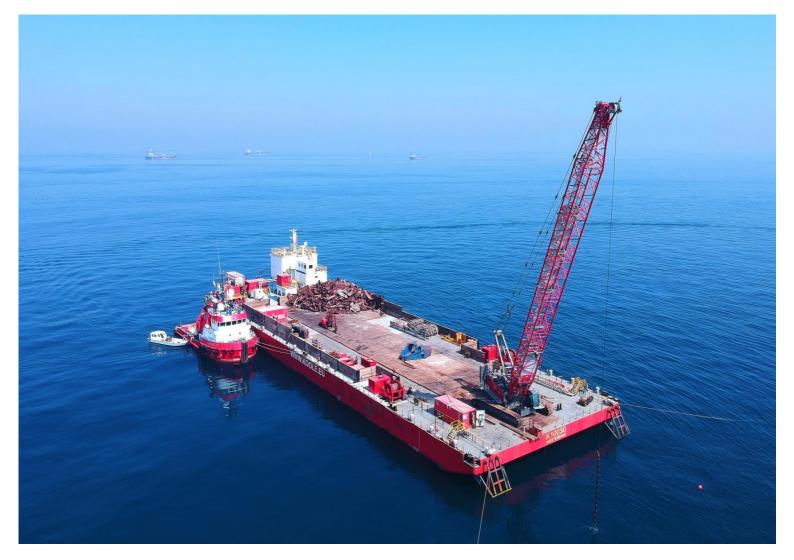

## **WORK BARGE K10030** *Multipurpose lifting solution*

The "K10030" multipurpose work barge is the perfect combination of workspace optimization and comfortable living. The K10030 can be deployed on projects that require a large variety of operational scope of work. With its shallow draft it can easily operate in near coastal waters and with its stable seagoing behavior it can also perfectly be deployed in further offshore operating area's as well.

The K10030 can be equipped with a HS8200 HD or HS8300 HD crawler crane depending on heavy lifting requirements of the project.

An all round fit for purpose work barge for any project.

| BARGE K10030   |                       |
|----------------|-----------------------|
| Length overall | 100.584 [m] (330'0-") |
| Breadth        | 30.480 [m] (100'0-")  |
| Depth          | 6.100 [m] (20'0-")    |
| Draft          | 0.950 – 1.210 [m]     |
| Frame spacing  | 1.830 [m] (6'0-")     |
| Dwt            | 10112.5 [t]           |

## WORK BARGE K10030 WITH 200 OR 300 TON CRAWLER CRANE

Multipurpose lifting solution