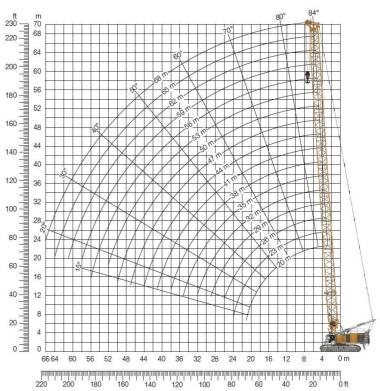

| CRANE LIEBHERR HS 8300 HD |         |  |  |
|---------------------------|---------|--|--|
| Crawler crane             |         |  |  |
| Maximum lifting capacity  | 300t    |  |  |
| Minimum boom              | 31.00 m |  |  |
| Maximum boom length       | 84.20 m |  |  |