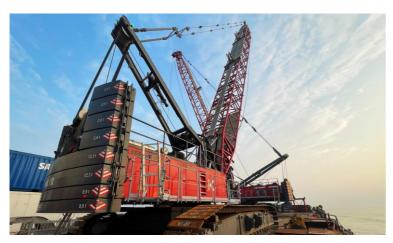

The K10030 can be equipped with a HS8200 HD or HS8300 HD crawler crane depending on heavy lifting requirements of the project.

An all round fit for purpose work barge for any project.

| BARGE K10030   |                       |
|----------------|-----------------------|
| Length overall | 100.584 [m] (330'0-") |
| Breadth        | 30.480 [m] (100'0-")  |
| Depth          | 6.100 [m] (20'0-")    |
| Draft          | 0.950 – 1.210 [m]     |
| Frame spacing  | 1.830 [m] (6'0-")     |
| Dwt            | 10112.5 [t]           |

| CRANE LIEBHERR HS 8300 HD |         |  |  |
|---------------------------|---------|--|--|
| Crawler crane             |         |  |  |
| Maximum lifting capacity  | 300t    |  |  |
| Minimum boom              | 31.00 m |  |  |
| Maximum boom length       | 84.20 m |  |  |