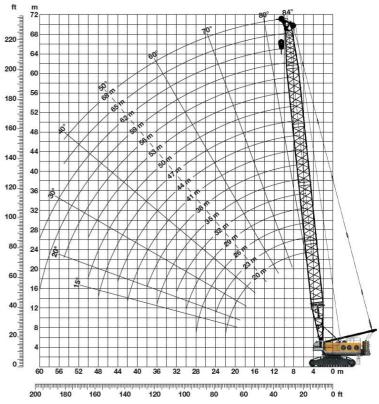

12 persons accommodation + mess room, change room, sanitary and offices

Fuel storage on board + 3 x generator 230/400v

| CRANE LIEBHERR HS 8200 HD |         |  |
|---------------------------|---------|--|
| Crawler crane             |         |  |
| Maximum lifting capacity  | 200t    |  |
| Minimum boom length       | 20.00 m |  |
| Maximum boom length       | 68.00 m |  |