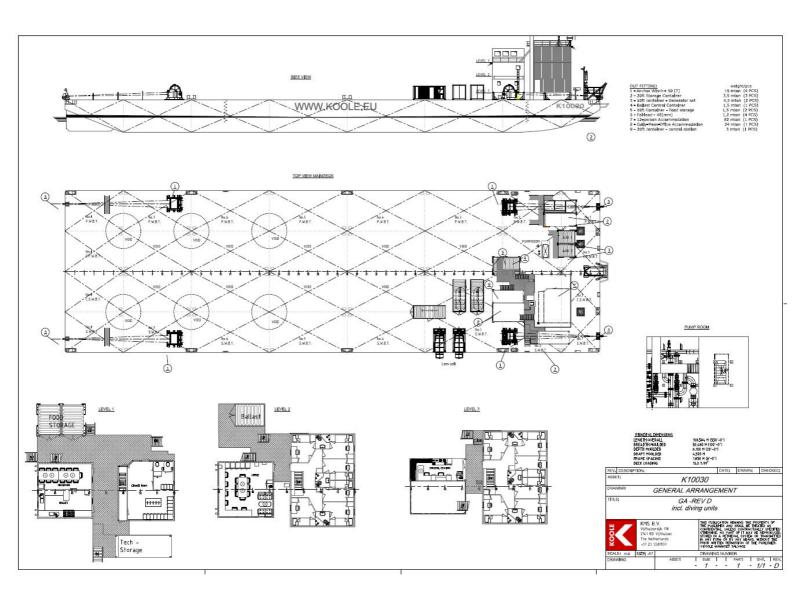

Barge K10030 is equipped with large underdeck storage facilities for both salvage equipment and dry storage. In addition to this storage space it also features a fully equipped below deck workshop and well spacious storage freezer and refrigerator containers.

The K10030 can be equipped with a HS8200 HD or HS8300 HD crawler crane depending on heavy lifting requirements of the project.

An all round fit for purpose work barge for any project.

| BARGE K10030   |                       |
|----------------|-----------------------|
| Length overall | 100.584 [m] (330'0-") |
| Breadth        | 30.480 [m] (100'0-")  |
| Depth          | 6.100 [m] (20'0-")    |
| Draft          | 0.950 – 1.210 [m]     |
| Frame spacing  | 1.830 [m] (6'0-")     |
| Dwt            | 10112.5 [t]           |

## DECK EQUIPMENT

Barge fitted for ballasting, equipped with 2x 100m3/hr ballastpumps D2 (incl treatment plan)

4 point mooring system

4 winches of each 60 [t]

Equipped with 1.000 [m] x 58 [mm] wire

8x 7 tons delta flipper anchors

12 persons accommodation + mess room, change room, sanitary and offices

Fuel storage on board + 3 x generator 230/400v

| CRANE LIEBHERR HS 8200 HD |         |  |
|---------------------------|---------|--|
| Crawler crane             |         |  |
| Maximum lifting capacity  | 200t    |  |
| Minimum boom length       | 20.00 m |  |
| Maximum boom length       | 68.00 m |  |