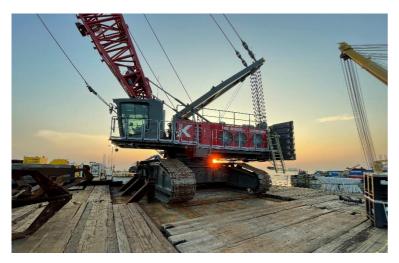

## **WORK BARGE K10030** *Multipurpose lifting solution*

The "K10030" multipurpose work barge is the perfect combination of workspace optimization and comfortable living. The K10030 can be deployed on projects that require a large variety of operational scope of work. With its shallow draft it can easily operate in near coastal waters and with its stable seagoing behavior it can also perfectly be deployed in further offshore operating area's as well.

## WORK BARGE K10030 WITH 200 OR 300 TON CRAWLER CRANE

Multipurpose lifting solution