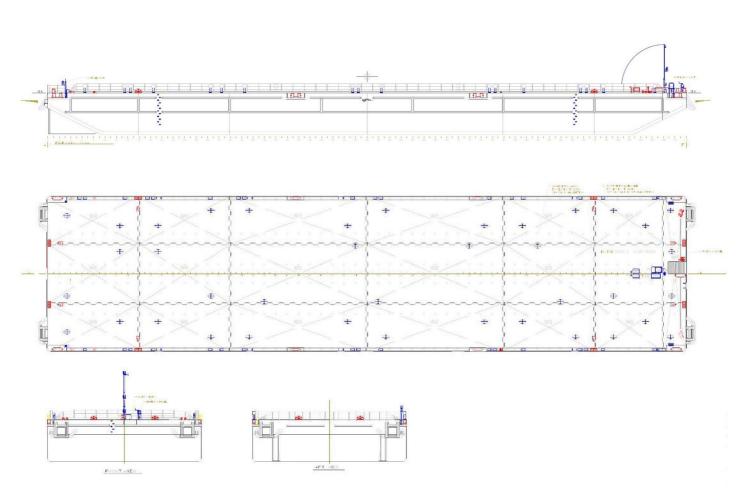

The H-283 is currently equipped with a HS895 HD crawler crane however, it can also be equipped with a HS8200 HD or HS8300 HD crawler crane depending on heavy lifting requirements of the project.

| BARGE H-283     | IMO9316831 |
|-----------------|------------|
| Length overall  | 84.00 [m]  |
| Breadth         | 20,30 [m]  |
| Breadth overall | 21.30 [m]  |
| Depth           | 5.50 [m]   |
| Draft           | 2.00 [m]   |
| Dwt             | 5.364 [t]  |
| GT / NT         | 2.473/741  |

| DECK EQUIPMENT                                        |  |
|-------------------------------------------------------|--|
| Barge fitted for ballasting, equipped with pump rooms |  |
| 4 point mooring system                                |  |
| 4 winches of each 40 [t]                              |  |
| 5t delta flipper anchors                              |  |
| Daytime accommodation                                 |  |
| Fuel storage on board + generator 230/400v            |  |