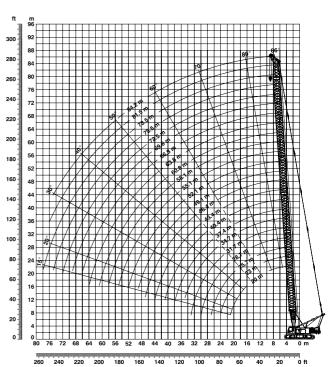

## CRANE LIEBHERR HS 895 HD

Crawler crane

Maximum lifting capacity200tMinimum boom length20.00 mMaximum boom length84.20 m