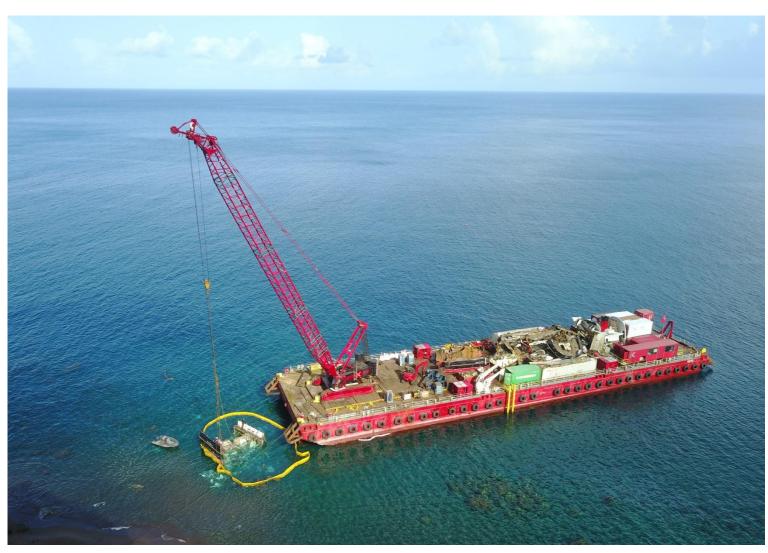

## **WORK BARGE H-283** *Multipurpose lifting solution*

The H-283 is a flattop work barge with a large open deck space that is perfectly suitable for carrying heavy loads and an environmental containment wall surrounds the barge for containment purposes. The H-283 features the ability to fill gas and oxygen bottles used for cutting operations since it's outfitted with an oxygen factory and gas bottle filling station.

With its shallow draft it can easily operate in near coastal waters and with its stable seagoing behavior it can also perfectly be deployed in further offshore operating area's as well. Installed on the barge is a strong 4 point mooring system for safe and secure mooring capabilities.

The H-283 is currently equipped with a HS895 HD crawler crane however, it can also be equipped with a HS8200 HD or HS8300 HD crawler crane depending on heavy lifting requirements of the project.

| BARGE H-283     | IMO9316831 |
|-----------------|------------|
| Length overall  | 84.00 [m]  |
| Breadth         | 20,30 [m]  |
| Breadth overall | 21.30 [m]  |
| Depth           | 5.50 [m]   |
| Draft           | 2.00 [m]   |
| Dwt             | 5.364 [t]  |
| GT / NT         | 2.473/741  |