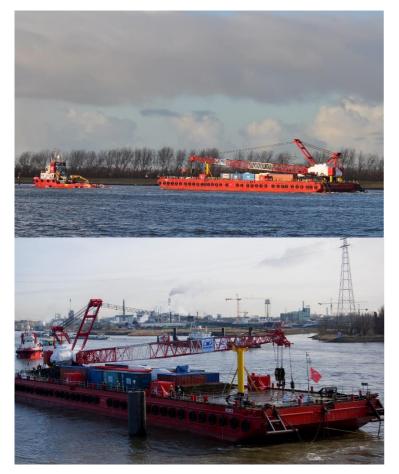

## WORK BARGE H-283 WITH 200 OR 300 TON CRAWLER CRANE

Multipurpose lifting solution