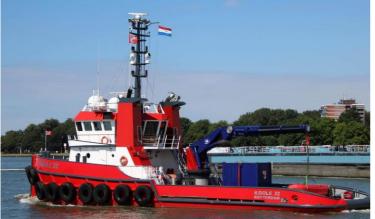

## AHTS KOOLE 32

The KOOLE 32 is an anchor handling tug supply vessel (AHTS). With its excellent seakeeping behavior and her maneuverability, the KOOLE 32 has outstanding towing characteristics. The KOOLE 32 has a bollard pull of 50 tons, classed by Bureau Veritas with an unrestricted sailing area. The KOOLE 32 is manned with an experienced crew, equipped with high quality gear. With its multi-purpose design and outstanding towing characteristics, the KOOLE 32 can be used for worldwide operations such as, but not limited to, single and double towing, pushing, anchor handling, anchor recovery, rig move assistance, salvage assistance, wreck removal, harbor towage, escorting and deck and/or cargo transportation. The KOOLE 32 is equipped with a towing- and anchor handling winch, strong deck crane, hydraulic operated rollers in aft deck + guide rollers on sides for pushing and Karmoy fork/towing pins.

Accommodation on board is provided for 8 persons.

| GENERAL          |                                                                         |
|------------------|-------------------------------------------------------------------------|
| Name             | KOOLE 32                                                                |
| Type of vessel   | Anchor Handling Tug / Utility Vessel                                    |
| Class            | Bureau Veritas I ় HULL & MACH Tuh<br>Unrestricted Navigation ● AUT-UMS |
| Flag             | Dutch                                                                   |
| Port of Registry | Rotterdam                                                               |
| Year Built       | 2010                                                                    |
| Callsign         | PBZP                                                                    |
| IMO Number       | 9547881                                                                 |
| MMSI             | 246376000                                                               |