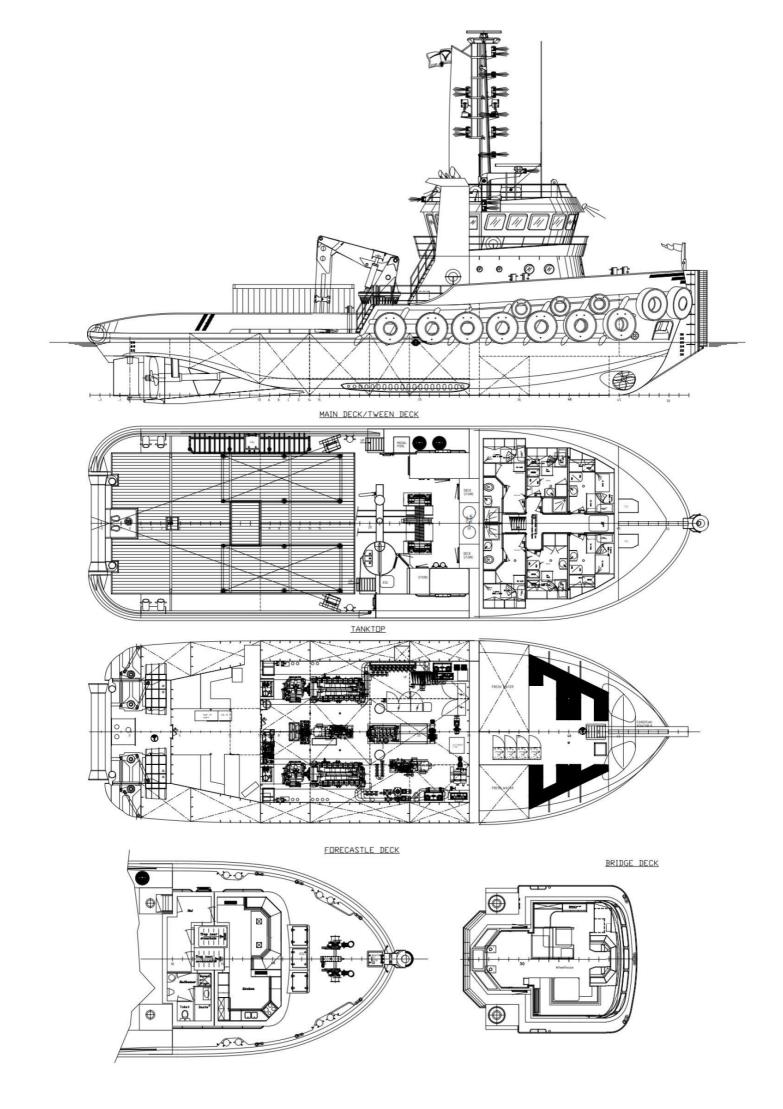

#### DIMENSIONS

| Length Overall   | 31,10 meter                  |
|------------------|------------------------------|
| Breath Overall   | 9,50 meter                   |
| Depth at Sides   | 3,10 meter                   |
| Minimum Draft    | 2,80 meter                   |
| Operating Draft  | 2,80 meter                   |
| Maximum Draft    | 3,10 meter                   |
| Minimum Airdraft | 9,50 meter                   |
| Maximum Airdraft | 16,00 meter                  |
| Gross Tonnage    | 254 GT                       |
| Net Tonnage      | 76 NT                        |
| Clear deck area  | 108,0 m²                     |
| Cargo capacity   | 3x 1 TEU                     |
| Cargo deck load  | 15,0 tons per m <sup>2</sup> |

| PREFORMANCES                                                     |                                                                                          |
|------------------------------------------------------------------|------------------------------------------------------------------------------------------|
| Bollard Pull                                                     | 50,0 tons                                                                                |
| Maximum Speed                                                    | 12,5 knots                                                                               |
| Economic Speed                                                   | 8,50 knots                                                                               |
|                                                                  |                                                                                          |
| PROPULSION SYSTEM                                                |                                                                                          |
| Main Engines                                                     | 2x Mitsubishi S16R-MPTA                                                                  |
| Total Power                                                      | 2.340 kW = 3.182 BHP                                                                     |
| Gearboxes                                                        | 2x Reintjes type WAF763                                                                  |
| Propulsion                                                       | 2x fixed props in short nozzles                                                          |
| Propellor Diameter                                               | 2,10 meter, Van Voorden                                                                  |
| Rudders                                                          | 4x Fishtail rudders (2x2) separate operated                                              |
| Bowthruster                                                      | 340 BHP, hydraulic driven                                                                |
|                                                                  |                                                                                          |
| AUXILIARY EQUIPMENT                                              |                                                                                          |
| Generator sets                                                   | 2x Mitsubishi 6D 16 T                                                                    |
| Capacity                                                         | 2x 120 kVa                                                                               |
| Hydraulic set                                                    | 1x Mitsubishi S6A3 MPTK 600hp                                                            |
| Fresh Water Maker                                                | 3.500 ltr/24h (HEM)                                                                      |
| Gasoil separator                                                 | 2x Alfa laval 5.000 ltr/24 hr (Alfa Laval)                                               |
|                                                                  |                                                                                          |
| DECK CRANE                                                       |                                                                                          |
| Type Heila                                                       | HEILA HLRM 200-4SL                                                                       |
| Capacity                                                         | 9,0 tons at 16,31 meters                                                                 |
| Auxiliary marine crane                                           | David crane for survey equipment in                                                      |
|                                                                  | moonpool                                                                                 |
| Contraction of the second second                                 |                                                                                          |
|                                                                  | t 22,50 17,00 13,50 10,70 9,00                                                           |
|                                                                  | m 7,76 9,92 12,09 14,26 16,3                                                             |
| α                                                                | 80%                                                                                      |
|                                                                  | Q 40% Lavoro                                                                             |
| khurn                                                            | 0% 1* 2' 3' 4' 5' 6' 7' 8' 9' 10' 11' 12' 13' 14' 15                                     |
|                                                                  | α                                                                                        |
|                                                                  |                                                                                          |
| DECK EQUIPMENT                                                   |                                                                                          |
|                                                                  |                                                                                          |
| Winch                                                            |                                                                                          |
| Winch<br>Towing Drum                                             | Pull Force 50T / Holding F. 80T                                                          |
| Winch<br>Towing Drum<br>Anchor Handling Drum                     | Pull Force 50T / Holding F. 80T                                                          |
| Winch<br>Towing Drum<br>Anchor Handling Drum<br>Main Towing Wire | Pull Force 50T / Holding F. 80T<br>Pull Force 50T / Holding F. 80T<br>700 meters x 42 mm |
| Winch<br>Towing Drum<br>Anchor Handling Drum                     | Pull Force 50T / Holding F. 80T<br>Pull Force 50T / Holding F. 80T                       |

| Towing Drum          | Pull Force 50T / Holding F. 80T                  |
|----------------------|--------------------------------------------------|
| Anchor Handling Drum | Pull Force 50T / Holding F. 80T                  |
| Main Towing Wire     | 700 meters x 42 mm                               |
| 2nd Towing Wire      | 350 meters x 42 mm                               |
| Pushing system       | Hydraulic rollers in deck/guide rollers on sides |
| Tugger Winch         | 2x 8,5 tons, 40mtr x 18mm wire                   |
| Towing Pins          | Karmoy fork and Towingpins SWL 130 t             |
| Pushbow              | Rubber fender 1x 900 mm dia.                     |
| Stern Roller         | 4.840 mm x dia 700 mm                            |
| Moonpool             | 700mm x 700mm + David crane. PS mid-ships        |
|                      |                                                  |

| ACCOMMODATION   |                                                |
|-----------------|------------------------------------------------|
| Persons         | 8 (Passengers 15 P.O.B. incl. crew max. 24hrs) |
| Single Cabin    | 2                                              |
| Double Cabin    | 4                                              |
| Air Conditioned | Yes                                            |