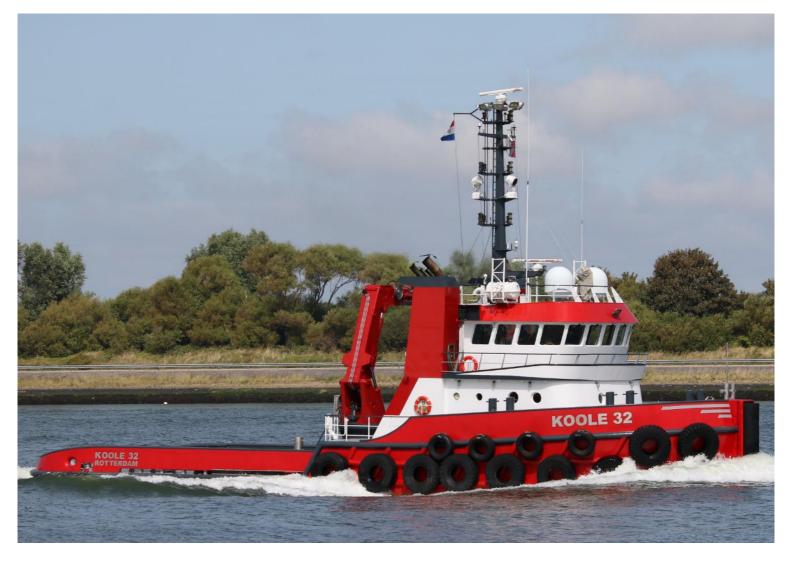

## AHTS KOOLE 32

The KOOLE 32 is an anchor handling tug supply vessel (AHTS). With its excellent seakeeping behavior and her maneuverability, the KOOLE 32 has outstanding towing characteristics. The KOOLE 32 has a bollard pull of 50 tons, classed by Bureau Veritas with an unrestricted sailing area. The KOOLE 32 is manned with an experienced crew, equipped with high quality gear. With its multi-purpose design and outstanding towing characteristics, the KOOLE 32 can be used for worldwide operations such as, but not limited to, single and double towing, pushing, anchor handling, anchor recovery, rig move assistance, salvage assistance, wreck removal, harbor towage, escorting and deck and/or cargo transportation. The KOOLE 32 is equipped with a towing- and anchor handling winch, strong deck crane, hydraulic operated rollers in aft deck + guide rollers on sides for pushing and Karmoy fork/towing pins.

Accommodation on board is provided for 8 persons.

| GENERAL          |                                                                         |
|------------------|-------------------------------------------------------------------------|
| Name             | KOOLE 32                                                                |
| Type of vessel   | Anchor Handling Tug / Utility Vessel                                    |
| Class            | Bureau Veritas I ় HULL & MACH Tuh<br>Unrestricted Navigation ● AUT-UMS |
| Flag             | Dutch                                                                   |
| Port of Registry | Rotterdam                                                               |
| Year Built       | 2010                                                                    |
| Callsign         | PBZP                                                                    |
| IMO Number       | 9547881                                                                 |
| MMSI             | 246376000                                                               |

#### DIMENSIONS

| Length Overall   | 31,10 meter                  |
|------------------|------------------------------|
| Breath Overall   | 9,50 meter                   |
| Depth at Sides   | 3,10 meter                   |
| Minimum Draft    | 2,80 meter                   |
| Operating Draft  | 2,80 meter                   |
| Maximum Draft    | 3,10 meter                   |
| Minimum Airdraft | 9,50 meter                   |
| Maximum Airdraft | 16,00 meter                  |
| Gross Tonnage    | 254 GT                       |
| Net Tonnage      | 76 NT                        |
| Clear deck area  | 108,0 m²                     |
| Cargo capacity   | 3x 1 TEU                     |
| Cargo deck load  | 15,0 tons per m <sup>2</sup> |